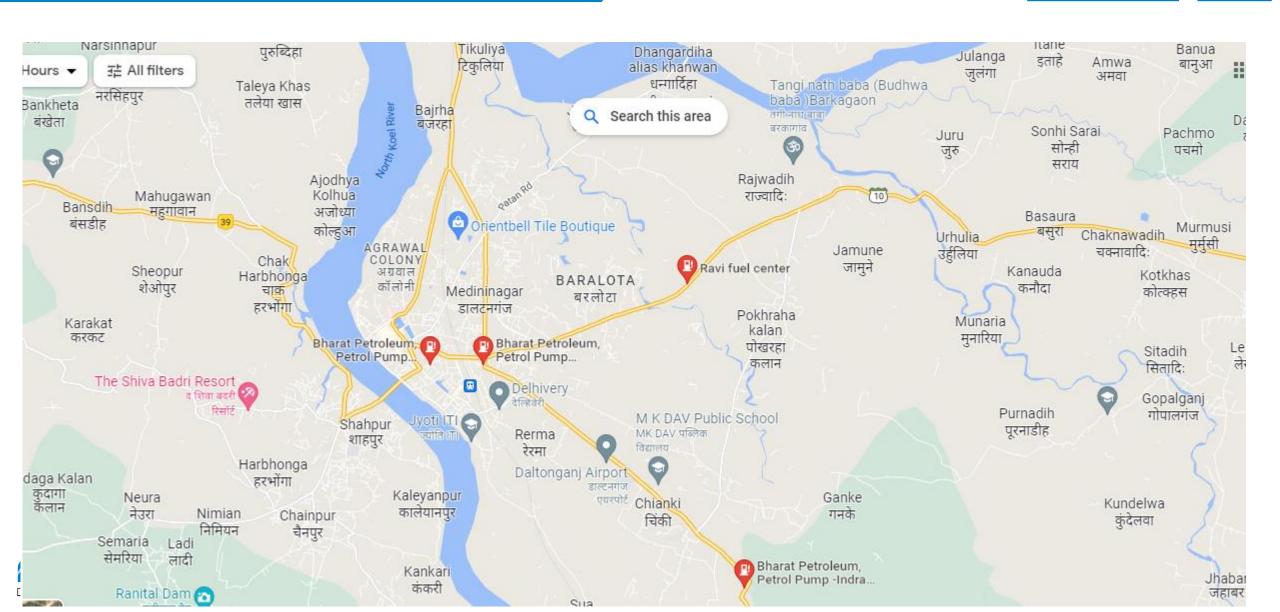

For Geographical Area and pipeline route map refer Page No 2

## INTRODUCTION: Chatra & Palamu GA - CNG Stations at Palamu