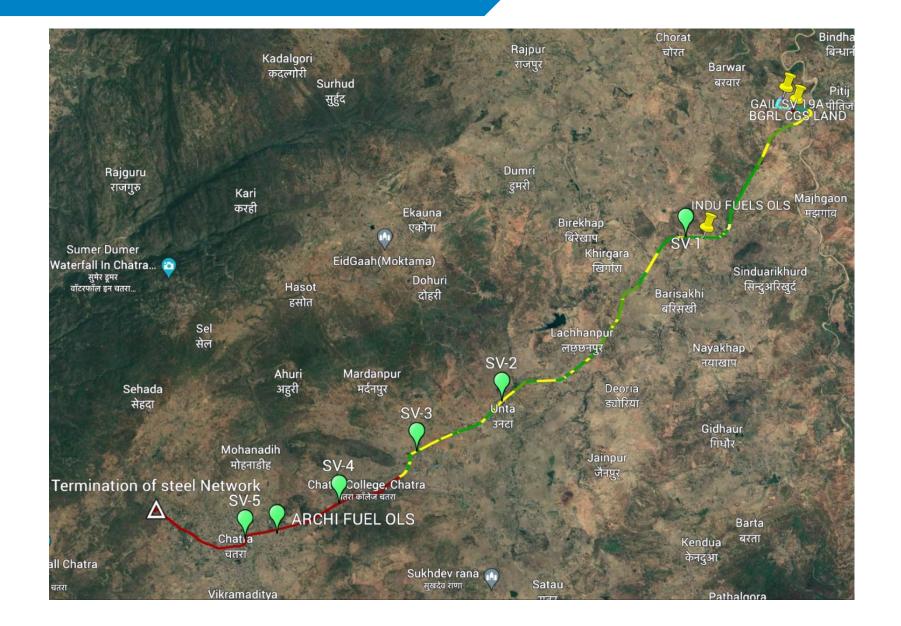

For Geographical Area and pipeline route map refer Page No 2

## INTRODUCTION: Chatra & Palamu GA – Steel Pipeline network