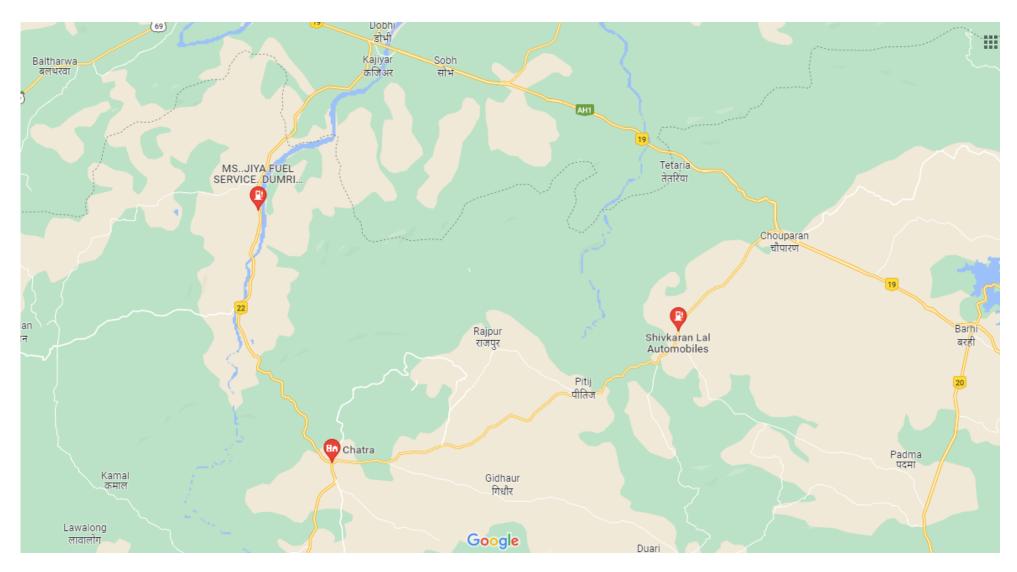

For Geographical Area and pipeline route map refer Page No 2

## INTRODUCTION: Chatra & Palamu GA - CNG Stations at Chatra